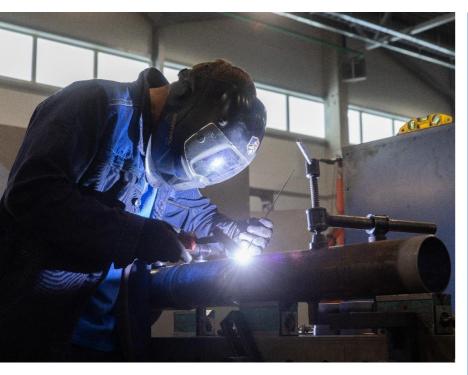

#### **IMPORT SUBSTITUTION IN FPS**

Equipment for oil and gas industry IMPORT SUBSTITUTION IN FPS

## 07

#### **ENGELSSPECTRUBMASH**

Date of registration 12/26/2016

Production of flexible tubing for the oil and gas industry

Flexible tubing in bunches

#### WHERE USED

Drilling, workover, development and exploration of wells. Exported to Saudi Arabia, Iran, Syria, Algeria, Romania 4,8 ths. tons pipes per year

#### **BENEFITS**

Provides about 75% of the Russian coiled tubing market. Coiled tubing can increase well productivity by 3 times and reduce drilling costs and duration by > 3 times

**INVESTED** 

2 bln ₽