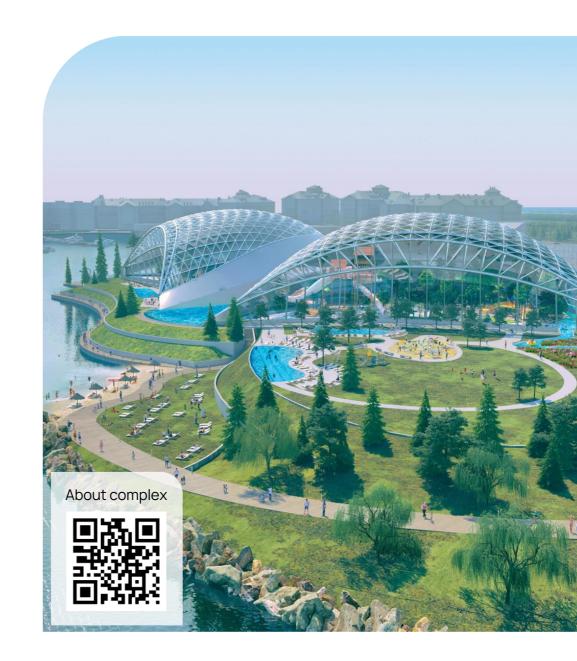

#### **TOURIST INFRASTRUCTURE**

Development of domestic tourism

# 16 ZAVIDOVO PARK

Date of registration 12/28/2021

A multifunctional all-season recreation complex, including a wide range of entertainment for tourists. The only one in the Central Federal District

**VISITS** 

PLAN

1 mln. guests a year

NUMBER 1130 rooms

#### **BENEFITS**

A protected place on the border of Moscow and Tver regions on the bank of the Volga River. Total area - 2500 ha. 30 km of walking trails, entertainment center with water park -50 000 sq.m, less than an hour from Moscow on the M-11 highway

#### **CONSTRUCTION PERIOD**

2022-2025

**INVESTED** 

29 bln₽

**Workplaces created**