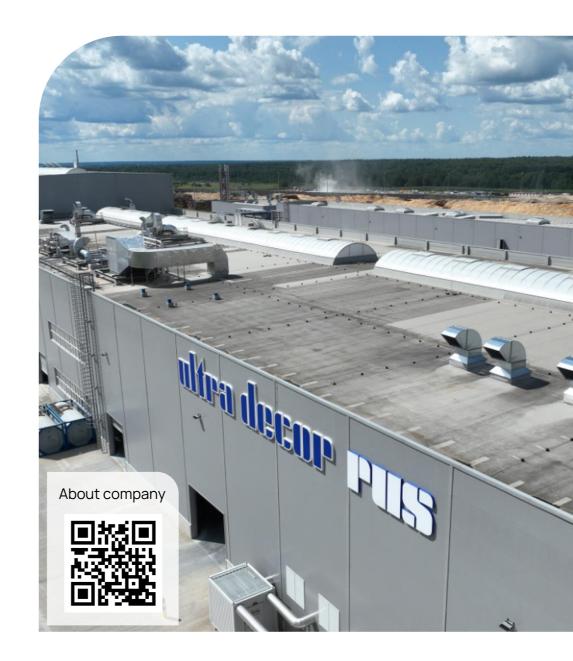

#### **WOOD PRODUCTION**

Providing the domestic market with domestic decorative paper

## 11 ULTRA DECOR RUS

Date of registration 11/16/2020

Production of base paper and paperboard from finished pulp

Kaluga region

Paper and cardboard for wallpaper and furniture

#### **NUMBER**

16,3 ths. tons of decorative paper per year 106 mln. M<sup>2</sup> paper per year

#### WHERE USED

As a raw material in enterprises producing MDF, HDF, particleboard

#### **BENEFITS**

Import substitution of decorative paper, which creates favorable conditions for the development of the furniture industry in Russia.

**INVESTED** 

20,8 bln₽

Workplaces created