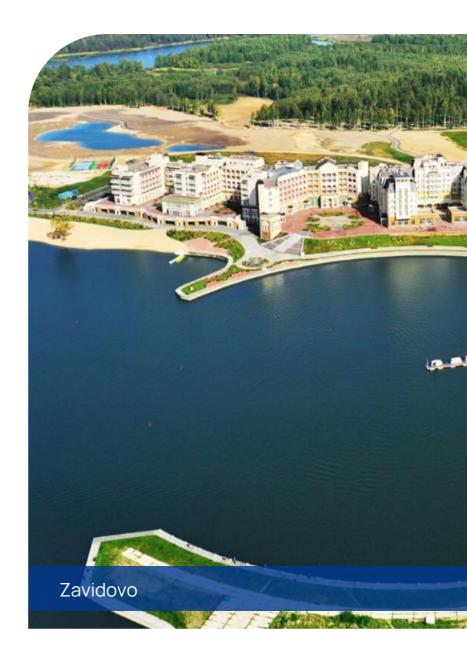

# 16 ZAVIDOVO PARK

Date of registration 12/28/2021

A multifunctional all-season recreation complex, including a wide range of entertainment for tourists. The only one in the Central Federal District

**VISITS** 

PLAN

1 mln. guests a year

NUMBER 1130 rooms

#### **BENEFITS**

A protected place on the border of Moscow and Tver regions on the bank of the Volga River. Total area - 2500 ha. 30 km of walking trails, entertainment center with water park -50 000 sq.m, less than an hour from Moscow on the M-11 highway

#### **CONSTRUCTION PERIOD**

2022-2025

**INVESTED** 

29 bln₽

**Workplaces created**