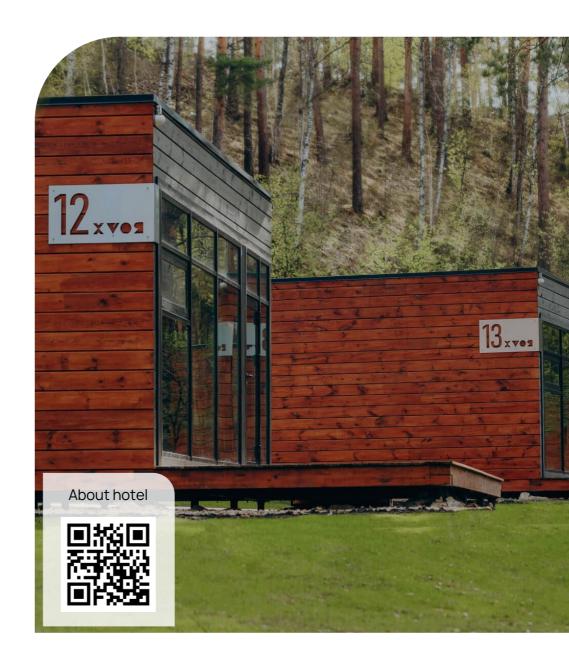

#### **TOURIST INFRASTRUCTURE**

Development of domestic tourism

## 15

## XVOЯ MOUNTAIN HOTEL

Date of registration 07/24/2018

The five-star multifunctional complex is located on an area of 7.4 hectares on the left bank of the Katun River

Altai Territory

**VISITORS** 

**3 474** guests in 2024

NUMBER
120 places
of accommodation

#### **BENEFITS**

The only all-inclusive complex in Altai region. Own medical clinic, yacht club, activities for family vacations with children.

**INVESTED** 

192 mln. ₽

Workplaces created