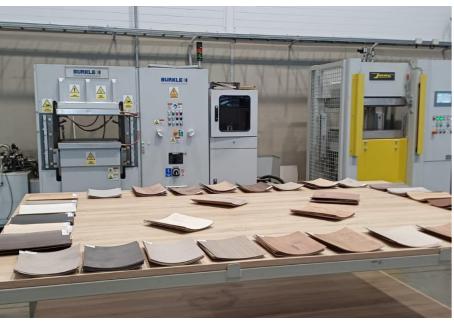

# 10 ULTRABUILD MDF

Date of registration 01/20/2017

Manufacture of plywood, wooden veneered panels

Kaluga region

Wood fiberboards, melamine coated wood boards

#### WHERE USED

Cooperation with enterprises of furniture industry. Deliveries throughout Russia. Exported to Uzbekistan, Kazakhstan, Iran, Azerbaijan, Armenia, Kyrgyzstan, Tajikistan, Belarus **NUMBER** 

341 ths. m<sup>3</sup> slabs per year

#### **BENEFITS**

Import substitution of materials for wood panel decoration. Full cycle of production of products in demand in the Russian market

**INVESTED** 

22,6 bln₽

Workplaces created