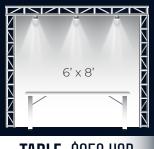

## **BOOTH OPTIONS**

**TABLE:** \$950 USD

**SMALL:** \$1800 USD

MEDIUM: \$2000 USD

**LARGE:** \$2200 USD

**BOOTHS INCLUDE:** WALLS/TRUSS, CHAIRS, TABLES, ELECTRICAL OUTLET, SPOTLIGHTS **SERVICES:** B2B MEETINGS, NETWORKING EVENTS