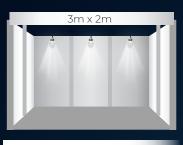

## **BOOTH OPTIONS**

**TABLE:** \$950 USD

**SMALL:** \$1800 USD

MEDIUM: \$2000 USD

**LARGE:** \$2200 USD

**BOOTHS INCLUDE:** WALLS/TRUSS, CHAIRS, TABLES, ELECTRICAL OUTLET, SPOTLIGHTS **SERVICES:** B2B MEETINGS, NETWORKING EVENTS