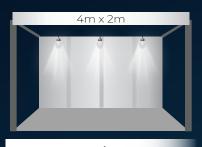

## **BOOTH OPTIONS**

**TABLE:** \$950 USD

**SMALL:** \$1800 USD

MEDIUM: \$2000 USD

**LARGE:** \$2200 USD

**BOOTHS INCLUDE:** WALLS/TRUSS, CHAIRS, TABLES, ELECTRICAL OUTLET, SPOTLIGHTS **SERVICES:** B2B MEETINGS, NETWORKING EVENTS