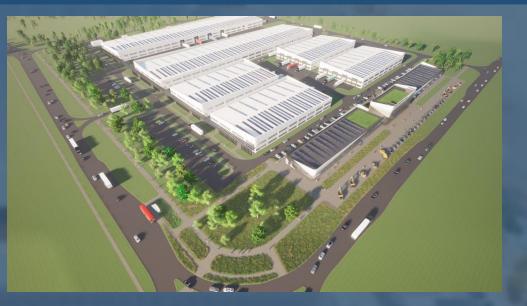

### **INDUSTRIAL PARK GRODNO**

4 PRODUCTION FACILITIES FOR 5+ THOUSAND M<sup>2</sup>

2 PRODUCTION FACILITIES FOR 15 THOUSAND M<sup>2</sup>

**BUSINESS CENTER WITH EXHIBITION HALLS** 

SERVICE AND INFRASTRUCTURE FACILITIES

BUILD-OWN-OPERATE (SELL) BUSINESS MODELS

PROGRESS 1st STAGE OF THE PROJECT

• THERE ARE NECESSARY UTILITY NETWORKS

 ONGOING CONSTRUCTION OF TWO INDUSTRIAL BUILDINGS WITH A TOTAL AREA OF 10+ THOUSAND M<sup>2</sup>

• START OF THE CONSTRUCTION OF A MULTIFUNCTIONAL BUSINESS CENTER

\*as of October 2, 2024