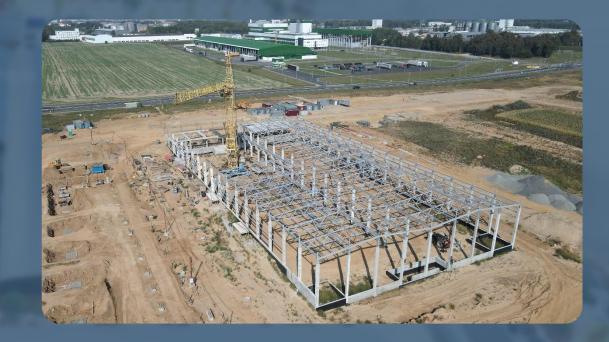

### **INDUSTRIAL PARK GRODNO**

4 PRODUCTION FACILITIES FOR 5+ THOUSAND M<sup>2</sup>

2 PRODUCTION FACILITIES FOR 15 THOUSAND M<sup>2</sup>

**BUSINESS CENTER WITH EXHIBITION HALLS** 

SERVICE AND INFRASTRUCTURE FACILITIES

BUILD-OWN-OPERATE (SELL) BUSINESS MODELS

PROGRESS 1st STAGE OF THE PROJECT

• THERE ARE NECESSARY UTILITY NETWORKS

 ONGOING CONSTRUCTION OF TWO INDUSTRIAL BUILDINGS WITH A TOTAL AREA OF 10+ THOUSAND M<sup>2</sup>

• START OF THE CONSTRUCTION OF A MULTIFUNCTIONAL BUSINESS CENTER

\*as of October 2, 2024