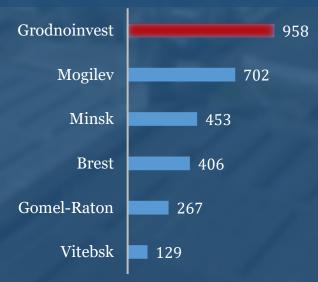

### **LEADER IN FOREIGN INVESTMENT**

#### Accumulated foreign investments, \$ million