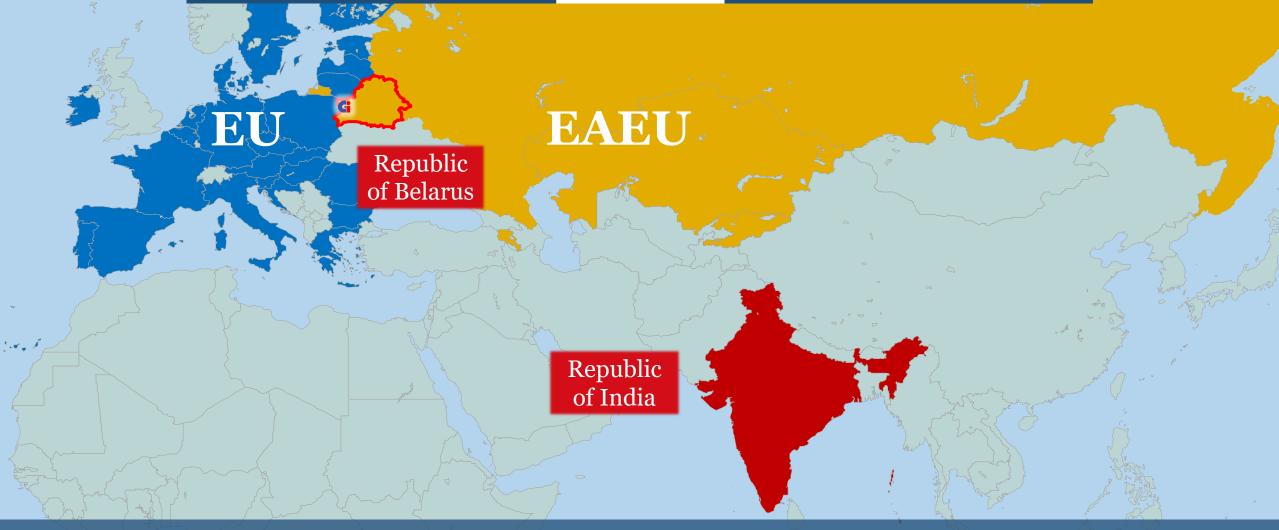

# On the border of the EU and EAEU, Europe and Asia

# **ADVANTAGEOUS GEOGRAPHICAL POSITION**

**5** international airports within 250 km

The longest border with the EU countries -  $450 \ km$ 

sea ports within 400 km

> 50 % foreign trade flow between the EU and EAEU passes through Grodno region