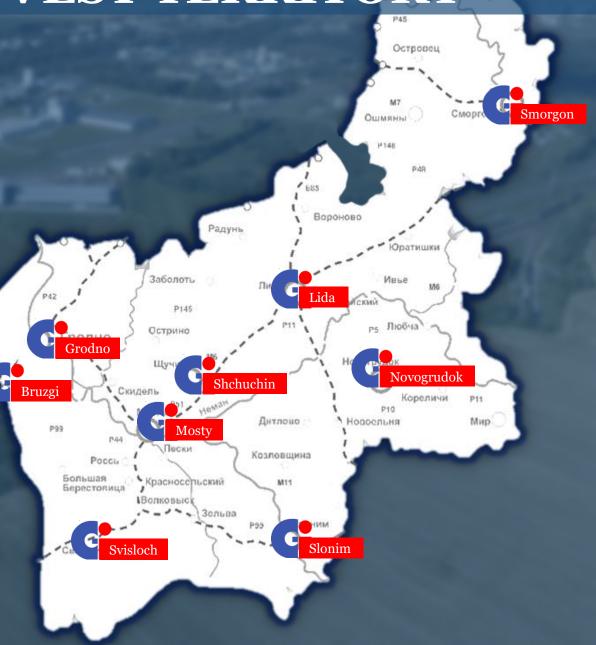

# INVESTMENT OPPORTUNITIES OF FREE ECONOMIC ZONE GRODNOINVEST

# **GRODNO REGION**





# On the border of the EU and EAEU, Europe and Asia

# **ADVANTAGEOUS GEOGRAPHICAL POSITION**



**5** international airports within 250 km



The longest border with the EU countries -  $450 \ km$ 



sea ports within 400 km





> 50 % foreign trade flow between the EU and EAEU passes through Grodno region

### **QUALIFIED PERSONNEL**

33 🏦

Institutions of higher and secondary special education



Region's population with higher education



Region's population with secondary special education

### **GRODNOINVEST** FREE ECONOMIC ZONE

# FEZ GRODNOINVEST TERRITORY

# 12 sites in 8 cities

# 4156,62 ha

total area



### **LEADER IN FOREIGN INVESTMENT**

### **\$2,2** billion

investments attracted

# **81** residents

with capital from 35+ countries

### **\$1,6** billion

trade with **60+** countires



#### Accumulated foreign investments, \$ million







### LARGE PROJECTS OF FEZ RESIDENTS



**ZOV Group of companies** the largest manufacturer of kitchens, furniture for living rooms, bedrooms, dining areas



**Conte Spa** leader in Eastern Europe in the production of clothing, lingerie, hosiery



**Taifun** one of the largest manufacturers of building mixtures in Belarus, part of the ATLAS Group of Companies



**TERRAZYT PLUS** manufacturer of virtual machine controls, PVC and aluminum joinery



**Ultradecor Group** a world leader in the production and distribution of wood-based panels and