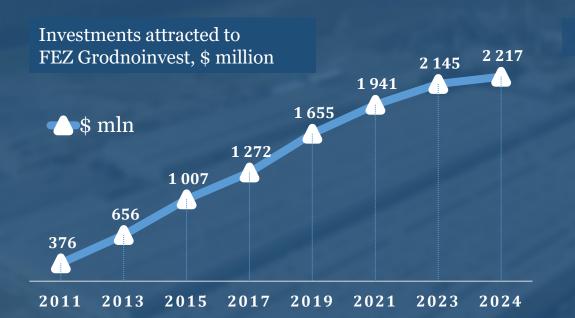

### **LEADER IN FOREIGN INVESTMENT**

### **\$2,2** billion

investments attracted

#### Accumulated foreign investments, \$ million