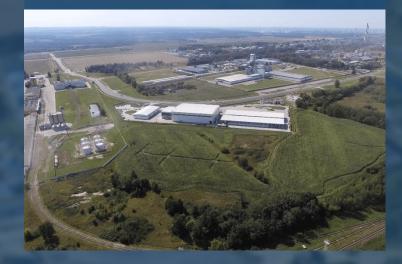

#### **BROWNFIELD PROJECTS**

FINISHED PRODUCTION FACILITIES

TOTAL AREA OVER **128 000 M<sup>2</sup>** 

FAVORABLE RENTAL TERMS

### **INDUSTRIAL PARK GRODNO**

4 PRODUCTION FACILITIES FOR 5+ THOUSAND M<sup>2</sup>

2 PRODUCTION FACILITIES FOR 15 THOUSAND M<sup>2</sup>

**BUSINESS CENTER WITH EXHIBITION HALLS** 

SERVICE AND INFRASTRUCTURE FACILITIES